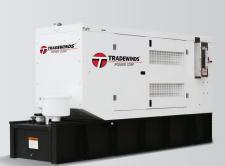

### **TOTAL PACS**

- 20kW-200kW Diesel
   Generator and Automatic Transfer Switch in One Assembled Unit

   UL 2200 Approved
   Non-Proprietary
  - Sound Attenuated Enclosures
- Marine Grade Aluminum Housings
- Larger Standard Size Fuel Tanks
   Color Options Available
- Utility and Service Outlet Distribution
  Panels with Optional Mounting
  Locations