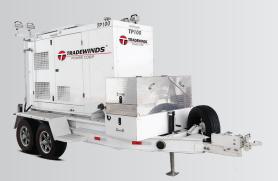

### **GENERATORS**

• 20kW-1MW Diesel (Mobile)

- 20kW-1.2MW Diesel (Stationary)
- 30kW-300kW Gaseous (Stationary)
- Connections Tailored to Your Specs
   Non-Proprietary
- Cable Trays and Reels Available
- Marine Grade Aluminum Housings
  - Sound Attenuated Enclosures
  - Aluminum Trailers Optional
- 100 & 200 Amp Cords Available
  - LED Telescoping Area Lights Available